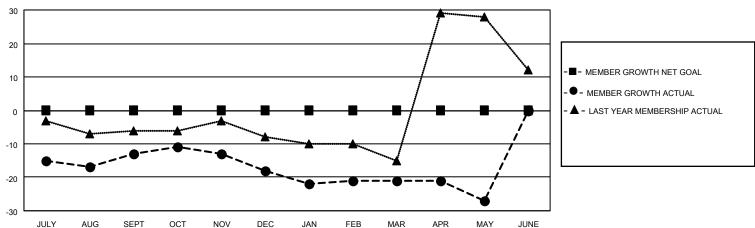

#### GOALS AND ACTUAL MEMBERS CUMULATIVE

| DROPPED CLUBS: 1          |    | 19 CLUBS OF 42 ADDED 1 OR MORE<br>NEW MEMBERS | GENDER DISTRIBUTION             |              |     |
|---------------------------|----|-----------------------------------------------|---------------------------------|--------------|-----|
|                           |    |                                               | MALE                            | 814 (74.95%) |     |
|                           |    |                                               | FEMALE                          | 272 (25.05%) |     |
| DROPPED MEMBERS           |    |                                               |                                 |              |     |
| DECEASED                  | 12 | CLICK HERE FOR CUMULATIVE                     | TOTAL FAMILY UNIT MEMBERS       |              | 196 |
| CLUB CANCELLED 7 OTHER 53 |    | MEMBERSHIP DATA                               | FAMILY MEMBERS PAYING HALF DUES |              | 404 |
|                           |    |                                               |                                 |              | 101 |
| TOTAL                     | 72 |                                               |                                 |              |     |